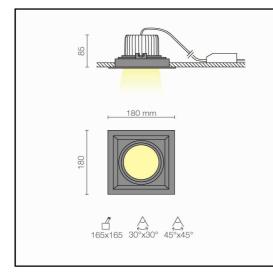

### ART.5622.25.30

Recessed luminaire that may be adjustable on both axis, made from aluminium epoxy powder coated finish stabilized with UV rays. Equipped with a chip on board technology high efficiency LED source with luminous flux of 3500lm, with metallic reflector (40°) and transparent screen. The degree of protection against the penetration of dust, solid and liquids is IP43. Driver 700mA included. Fitted for direct installation on flammable surfaces F.