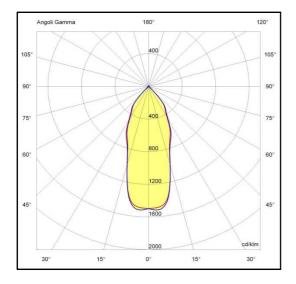

### Lamp details

Luminaire details

| Lamp                  | LED         |
|-----------------------|-------------|
| Туре                  | CLU028-1205 |
| CRI                   | >80         |
| ССТ                   | 3000 K      |
| Risk group            | RG1         |
| Luminous flux typ@65° | 3500lm      |
| Power                 | 25,5W       |
| IEE                   | A++         |