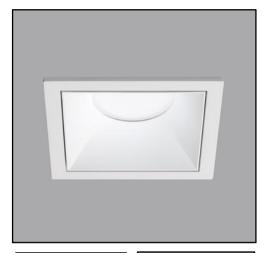

## ART.A5-101Q+A5-001QF

Square recessed fixture made of powder-coated aluminum, designed for the use of LED light sources with a GU10 socket, which do not require a driver. The degree of protection against the penetration of dust, solid bodies, and liquids is IP20. Version with fixed inner ring.