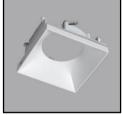

## ART.A5-101Q+A5-001QF

Square recessed fixture made of powder-coated aluminum, designed for the use of LED light sources with a GU10 socket, which do not require a driver. The degree of protection against the penetration of dust, solid bodies, and liquids is IP20. Version with fixed inner ring.