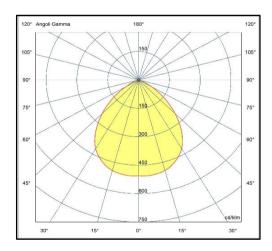

## RECESSED

## CLICK quadro max 7W GU10 230V

## ART.A5-101Q+A5-001QF

Square recessed fixture made of powder-coated aluminum, designed for the use of LED light sources with a GU10 socket, which do not require a driver. The degree of protection against the penetration of dust, solid bodies, and liquids is IP20. Version with fixed inner ring.

**Light source specifications** 











| Device specifications |               |
|-----------------------|---------------|
|                       |               |
| Power supply          | 230V 50Hz     |
| Driver                | non richiesto |
| Insulation class      | CL II         |
| Degree of protection  | IP20          |
| Glow wire             | 850° C        |
| Impact resistance     | IK03          |
| Regulatory compliance | EN60598-2-1   |
|                       | EN60598-2-2   |
| Photohiological risk  | nd            |

| Type              | LED    |
|-------------------|--------|
| Model             | PAR16  |
| CRI               | nd     |
| Color Temp.       | nd     |
| Flow @65°c        | nd     |
| Power             | max 7W |
| Energy efficiency | Α      |
| Color tolerance   | nd     |
| Duration