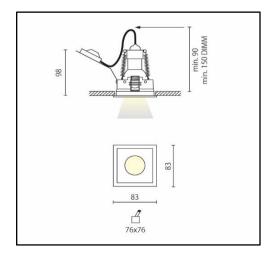

## ART.A5-101Q+A5-001QF

Square recessed fixture made of powder-coated aluminum, designed for the use of LED light sources with a GU10 socket, which do not require a driver. The degree of protection against the penetration of dust, solid bodies, and liquids is IP20. Version with fixed inner ring.

**Light source specifications** 

| Device specifications |               |
|-----------------------|---------------|
|                       |               |
| Power supply          | 230V 50Hz     |
| Driver                | non richiesto |
| Insulation class      | CL II         |
| Degree of protection  | IP20          |
| Glow wire             | 850° C        |
| Impact resistance     | IK03          |
| Regulatory compliance | EN60598-2-1   |
|                       | EN60598-2-2   |
| Photohiological risk  | nd            |