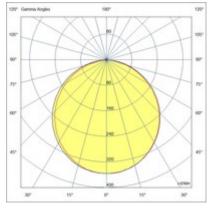

| Code                                                                                                           | 6525-62-663                                                                                          |
|----------------------------------------------------------------------------------------------------------------|------------------------------------------------------------------------------------------------------|
| Туре                                                                                                           | Light Line Profiles                                                                                  |
| Eancode                                                                                                        | 8019282551638                                                                                        |
| Customs tariff                                                                                                 | 94051190                                                                                             |
| Color                                                                                                          | Black                                                                                                |
| Material                                                                                                       | Aluminum frame                                                                                       |
| IP                                                                                                             | IP20                                                                                                 |
| IK                                                                                                             | 04                                                                                                   |
| Insulation Class                                                                                               |                                                                                                      |
| Operating ambient temperature                                                                                  | -20°C + 35°C                                                                                         |
| Years of warranty                                                                                              | 3                                                                                                    |
| Item Dimensions                                                                                                | 605x22x44mm - 0.3kg                                                                                  |
| Packaging Dimensions                                                                                           | 645x65x65mm - 0.4kg                                                                                  |
|                                                                                                                |                                                                                                      |
|                                                                                                                | Light Source 1                                                                                       |
| Light source                                                                                                   | LED Built-in                                                                                         |
| Light source LED Characteristics                                                                               |                                                                                                      |
| _                                                                                                              | LED Built-in                                                                                         |
| LED Characteristics                                                                                            | LED Built-in SMD                                                                                     |
| LED Characteristics Light Source Lumen                                                                         | LED Built-in SMD 2480 lm                                                                             |
| LED Characteristics Light Source Lumen Item Lumen                                                              | LED Built-in SMD 2480 Im 1061 Im                                                                     |
| LED Characteristics Light Source Lumen Item Lumen Color Temperature                                            | LED Built-in SMD 2480 lm 1061 lm Warm white 3000K                                                    |
| LED Characteristics Light Source Lumen Item Lumen Color Temperature Optics                                     | LED Built-in SMD 2480 Im 1061 Im Warm white 3000K Diffused beam                                      |
| LED Characteristics Light Source Lumen Item Lumen Color Temperature Optics Typical CRI                         | LED Built-in SMD 2480 lm 1061 lm Warm white 3000K Diffused beam >90                                  |
| LED Characteristics Light Source Lumen Item Lumen Color Temperature Optics Typical CRI                         | LED Built-in SMD 2480 Im 1061 Im Warm white 3000K Diffused beam >90                                  |
| LED Characteristics Light Source Lumen Item Lumen Color Temperature Optics Typical CRI Energy Efficiency Class | LED Built-in SMD 2480 lm 1061 lm Warm white 3000K Diffused beam >90  A E Electrical specifications 1 |