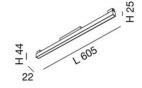

| Code                                                                                                           | 6525-62-663                                                                                          |
|----------------------------------------------------------------------------------------------------------------|------------------------------------------------------------------------------------------------------|
| Туре                                                                                                           | Light Line Profiles                                                                                  |
| Eancode                                                                                                        | 8019282551638                                                                                        |
| Customs tariff                                                                                                 | 94051190                                                                                             |
| Color                                                                                                          | Black                                                                                                |
| Material                                                                                                       | Aluminum frame                                                                                       |
| IP                                                                                                             | IP20                                                                                                 |
| IK                                                                                                             | 04                                                                                                   |
| Insulation Class                                                                                               |                                                                                                      |
| Operating ambient temperature                                                                                  | -20°C + 35°C                                                                                         |
| Years of warranty                                                                                              | 3                                                                                                    |
| Item Dimensions                                                                                                | 605x22x44mm - 0.3kg                                                                                  |
| Packaging Dimensions                                                                                           | 645x65x65mm - 0.4kg                                                                                  |
|                                                                                                                |                                                                                                      |
|                                                                                                                | Light Source 1                                                                                       |
| Light source                                                                                                   | LED Built-in                                                                                         |
| Light source LED Characteristics                                                                               |                                                                                                      |
| _                                                                                                              | LED Built-in                                                                                         |
| LED Characteristics                                                                                            | LED Built-in SMD                                                                                     |
| LED Characteristics Light Source Lumen                                                                         | LED Built-in SMD 2480 lm                                                                             |
| LED Characteristics Light Source Lumen Item Lumen                                                              | LED Built-in SMD 2480 Im 1061 Im                                                                     |
| LED Characteristics Light Source Lumen Item Lumen Color Temperature                                            | LED Built-in SMD 2480 lm 1061 lm Warm white 3000K                                                    |
| LED Characteristics Light Source Lumen Item Lumen Color Temperature Optics                                     | LED Built-in SMD 2480 Im 1061 Im Warm white 3000K Diffused beam                                      |
| LED Characteristics Light Source Lumen Item Lumen Color Temperature Optics Typical CRI                         | LED Built-in SMD 2480 lm 1061 lm Warm white 3000K Diffused beam >90                                  |
| LED Characteristics Light Source Lumen Item Lumen Color Temperature Optics Typical CRI                         | LED Built-in SMD 2480 Im 1061 Im Warm white 3000K Diffused beam >90                                  |
| LED Characteristics Light Source Lumen Item Lumen Color Temperature Optics Typical CRI Energy Efficiency Class | LED Built-in SMD 2480 lm 1061 lm Warm white 3000K Diffused beam >90  A E Electrical specifications 1 |