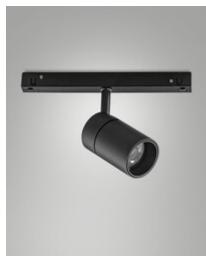

**Ermes spotlight 10W**Thanks to its compact design, the 10W ERMES spotlight for 48V profile system is a lighting device designed to be mounted on 48V tracks. This type of spotlight is ideal for highlighting particular areas or objects in an environment. Available with three types of optics, two color temperatures, in either white or black finishing, On-Off and DALI.