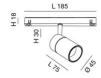

| Code                          | 6525-82-263                 |
|-------------------------------|-----------------------------|
| Туре                          | Track spotlight             |
| Eancode                       | 8019282553083               |
| Customs tariff                | 94051190                    |
| Color                         | Black                       |
| Material                      | Aluminum frame              |
| IP                            | IP20                        |
| IK                            | 04                          |
| Insulation Class              |                             |
| Operating ambient temperature | -20°C + 35°C                |
| Years of warranty             | 3                           |
| Item Dimensions               | 185x30mm Ø45mm - 0.2kg      |
| Packaging Dimensions          | 210x115x50mm - 0.3kg        |
|                               | Light Source 1              |
| Light source                  | LED Built-in                |
| LED Characteristics           | COB                         |
| Light Source Lumen            | 815 lm                      |
| Item Lumen                    | 720 lm                      |
| Color Temperature             | Warm white 3000K            |
| Optics                        | 14°                         |
| Typical CRI                   | 90                          |
| Luminous Flux Maintenance     | 50.000h L80 B10             |
| Energy Efficiency Class       | Î E                         |
|                               | Electrical specifications 1 |
| Input Voltage                 | 48V DC                      |
| Total Absorbed Power          | 10W                         |
| Driver                        | Included                    |
| Control System                | On/Off                      |