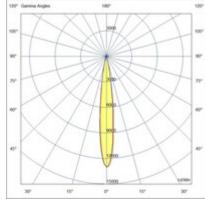

| Code                          | 6525-82-263                 |
|-------------------------------|-----------------------------|
| Туре                          | Track spotlight             |
| Eancode                       | 8019282553083               |
| Customs tariff                | 94051190                    |
| Color                         | Black                       |
| Material                      | Aluminum frame              |
| IP                            | IP20                        |
| IK                            | 04                          |
| Insulation Class              |                             |
| Operating ambient temperature | -20°C + 35°C                |
| Years of warranty             | 3                           |
| Item Dimensions               | 185x30mm Ø45mm - 0.2kg      |
| Packaging Dimensions          | 210x115x50mm - 0.3kg        |
|                               | Light Source 1              |
| Light source                  | LED Built-in                |
| LED Characteristics           | COB                         |
| Light Source Lumen            | 815 lm                      |
| Item Lumen                    | 720 lm                      |
| Color Temperature             | Warm white 3000K            |
| Optics                        | 14°                         |
| Typical CRI                   | 90                          |
| Luminous Flux Maintenance     | 50.000h L80 B10             |
| Energy Efficiency Class       | Î E                         |
|                               | Electrical specifications 1 |
| Input Voltage                 | 48V DC                      |
| Total Absorbed Power          | 10W                         |
| Driver                        | Included                    |
| Control System                | On/Off                      |